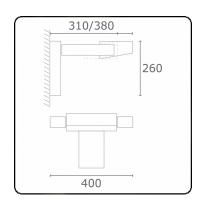

### Fixture details

Mounting Wall

Light emission Direct or Indirect

Fitting cover Glass
Protection rate IP 20
Housing Aluminium

Finish RAL 9016 traffic white textured

Certificates CE, ISO 9001