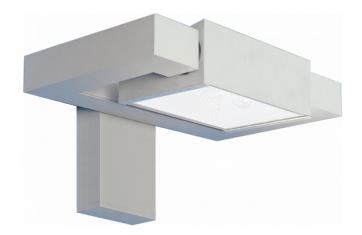

### Fixture details

Mounting Wall

Light emission Direct or Indirect

Fitting cover Glass
Protection rate IP 20
Housing Aluminium

Finish RAL 9016 traffic white textured

Certificates CE, ISO 9001

# Lamp details

Lamptype LED 3000K Wattage 24W Gross luminous flux 2440 Luminaire power 29W

Number 1

Lifetime LED module L80/B10 = 50000h

Color tolerance MacAdam 3

CRI 85

#### Remarks

TC-D and LED with sandblasted glass, other light sources with clear glass