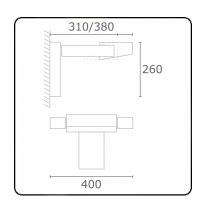

### Fixture details

Mounting Wall

Light emission Direct or Indirect

Fitting cover Glass
Protection rate IP 54
Housing Aluminium

Finish RAL 9011 graphite black textured

Certificates CE, ISO 9001