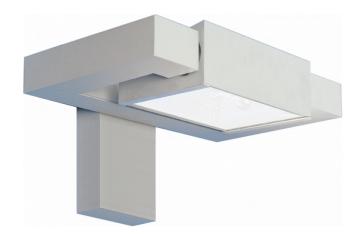

### Fixture details

Mounting Wall

Light emission Direct or Indirect

Fitting cover Glass
Protection rate IP 54
Housing Aluminium

Finish RAL 9011 graphite black textured

Certificates CE, ISO 9001