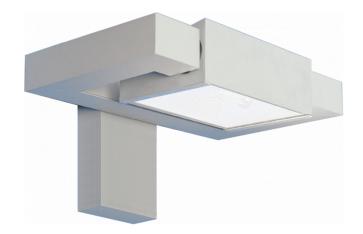

### Fixture details

Mounting Wall

Light emission Direct or Indirect

Fitting cover Glass IP 54 Protection rate Housing Aluminium

Finish RAL 9006 white aluminium textured

Certificates CE, ISO 9001

## Lamp details

LED 4000K Lamptype 24W Wattage Gross luminous flux 2560 Luminaire power 29W

Number

Lifetime LED module L80/B10 = 50000h

Color tolerance MacAdam 3

CRI 85

#### Remarks

TC-D and LED with sandblasted glass, other light sources with clear glass