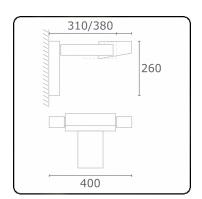

### Fixture details

Mounting Wall

Light emission Direct or Indirect

Fitting cover Glass IP 54 Protection rate Housing Aluminium

Finish RAL 9006 white aluminium textured

Certificates CE, ISO 9001