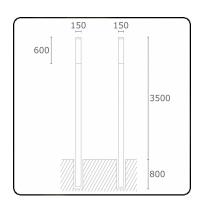

# Kubik T3 35.06303-9906

#### Fixture details

Mounting Ground
Light emission Diffus
Fitting cover Opal diffuser
Protection rate IP 65
Housing Aluminium

Finish RAL 9006 white aluminium textured

Certificates CE, ISO 9001