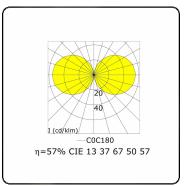

# multiline°

bright with light

# Kubik T3 35.06303-9906

#### Fixture details

Mounting Ground
Light emission Diffus
Fitting cover Opal diffuser
Protection rate IP 65
Housing Aluminium

Finish RAL 9006 white aluminium textured

Certificates CE, ISO 9001

#### Electric details

Protection class I Supply 230V

Control gear box Current driver

## Lamp details

Lamptype LED 3000K Wattage 39,2W Gross luminous flux 7560 Luminaire power 42,8W

Number 1

Lifetime LED module L80/B10 > 72000h

Color tolerance MacAdam 3 CRI >80

## Photometric details

CIE Fluxcode 137 37 67 50 57

#### Remarks

including connection door with fuse