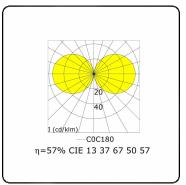

# multiline°

bright with light

# Kubik T3 35.06304-9906

#### Fixture details

Mounting Ground
Light emission Diffus
Fitting cover Opal diffuser
Protection rate IP 65
Housing Aluminium

Finish RAL 9006 white aluminium textured

Certificates CE, ISO 9001

#### Electric details

Protection class I Supply 230V

Control gear box Current driver

## Lamp details

Lamptype LED 4000K Wattage 39,2W Gross luminous flux 8000 Luminaire power 42,8W

Number 1

Lifetime LED module L80/B10 > 72000h

Color tolerance MacAdam 3 CRI >80

## Photometric details

CIE Fluxcode 137 37 67 50 57

#### Remarks

including connection door with fuse