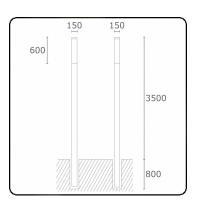

#### Fixture details

Mounting Ground
Light emission Diffus
Fitting cover Opal diffuser
Protection rate IP 65
Housing Aluminium

Finish RAL 9006 white aluminium textured

Certificates CE, ISO 9001