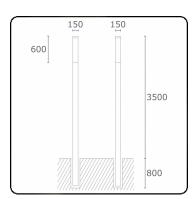

# Kubik T3 35.06303-9910

#### Fixture details

Mounting Ground
Light emission Diffus
Fitting cover Opal diffuser
Protection rate IP 65
Housing Aluminium

Finish RAL 9016 traffic white textured

Certificates CE, ISO 9001