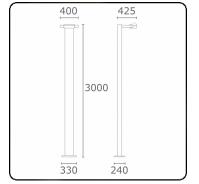

### Fixture details

Mounting Light emission Fitting cover Protection rate Housing Finish Certificates

Ground Direct Glass IP 54 Aluminium RAL 7016 anthracite textured CE, ISO 9001