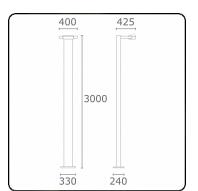

### Fixture details

Mounting Light emission Fitting cover Protection rate Housing Finish Certificates Ground Direct Glass IP 54 Aluminium RAL 7016 anthracite textured CE, ISO 9001

#### Electric details

Protection class Supply Control gear box I 230V Current driver

#### Lamp details

| Lamptype            | LED 4000K        |
|---------------------|------------------|
| Wattage             | 24W              |
| Gross luminous flux | 2560             |
| Luminaire power     | 29W              |
| Number              | 1                |
| Lifetime LED module | L80/B10 = 50000h |
| Color tolerance     | MacAdam 3        |
| CRI                 | 85               |