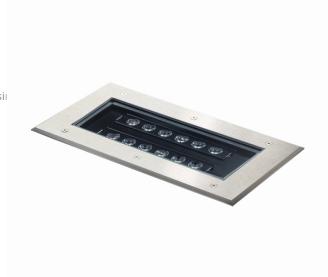

# Metro-D 360x190mm - $30^{\circ}$ ajustable - without recessed housing 36.70094-0000

### Remarks

360x190mm - clear glass - strips are individually adjustable up to 30°