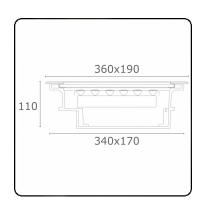

# Metro-D 360x190mm - $30^{\circ}$ ajustable - without recessed housing 36.70094-0000

### Remarks

360x190mm - clear glass - strips are individually adjustable up to 30°